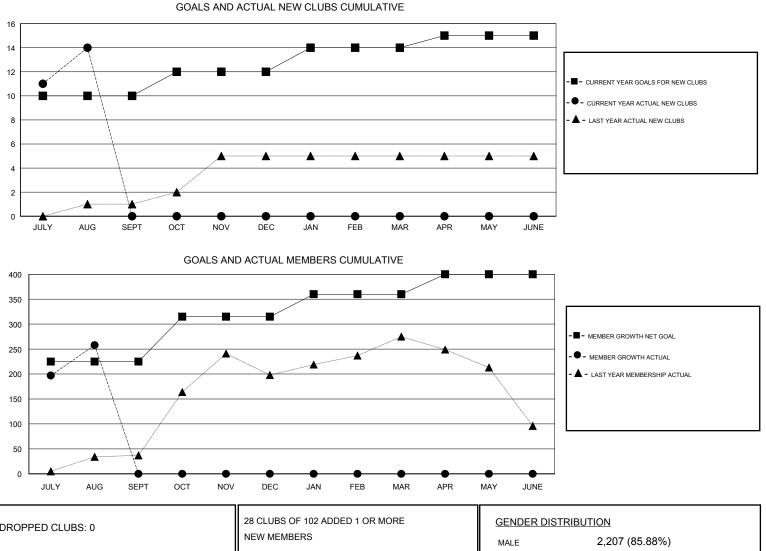

## LOCATION REP OF BANGLADESH

GMT CA

| Clubs         |               |           |               | Members               |                           |                         |                                                    |  |
|---------------|---------------|-----------|---------------|-----------------------|---------------------------|-------------------------|----------------------------------------------------|--|
|               | RESULTS FOR   | 2017-2018 |               | RESULTS FOR 2017-2018 |                           |                         |                                                    |  |
| QUARTER       | NEW CLUB GOAL | NEW CLUBS | DROPPED CLUBS | QUARTER               | MEMBER GROWTH NET<br>GOAL | MEMBER GROWTH<br>ACTUAL | DROPPED<br>MEMBERS ACTUAL<br>(including transfers) |  |
| JULY/AUG/SEPT | 10            | 14        | 0             | JULY/AUG/SEPT         | 225                       | 321                     | 63                                                 |  |
| OCT/NOV/DEC   | 2             | 0         | 0             | OCT/NOV/DEC           | 90                        | 0                       | 0                                                  |  |
| JAN/FEB/MAR   | 2             | 0         | 0             | JAN/FEB/MAR           | 45                        | 0                       | 0                                                  |  |
| APR/MAY/JUNE  | 1             | 0         | 0             | APR/MAY/JUNE          | 40                        | 0                       | 0                                                  |  |

| DROPPED CLUBS: 0 |    | NEW MEMBERS               | MALE                                                            | 2,207 (85.88%)<br>363 (14.12%) |     |
|------------------|----|---------------------------|-----------------------------------------------------------------|--------------------------------|-----|
| DROPPED MEMBERS  |    |                           | Women Percentag                                                 |                                |     |
| DECEASED         | 1  | CLICK HERE FOR CUMULATIVE | TOTAL FAMILY UNIT MEMBERS<br>FAMILY MEMBERS PAYING HALF<br>DUES |                                | 564 |
| CLUB CANCELLED   | 0  | MEMBERSHIP DATA           |                                                                 |                                |     |
| OTHER            | 62 |                           |                                                                 |                                | 360 |
| TOTAL            | 63 |                           |                                                                 |                                |     |
|                  |    |                           |                                                                 |                                |     |